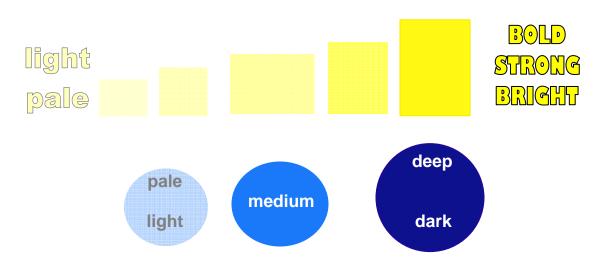

#### **Color Shades**

Light or pale colors have more white in them.

Deep or dark colors have more black in them.