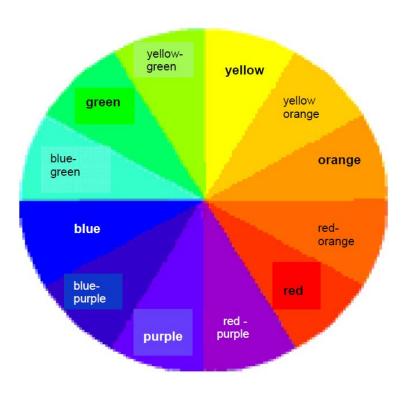

ne: Choosing Your Colors

**Student Handouts** 

Building Basics was paid for under an EL Civics grant from the U. S. Department of Education administered by the Virginia Department of Education. It was paid for under the Adult Education and Family Literacy Act of 1998; however, the opinions expressed herein do not necessarily represent the position or policy of the U. S. Department of Education, and no official endorsement by the U. S. Department of Education should be inferred. This document was designed and created by the Virginia Adult Learning Resource Center at Virginia Commonwealth University, 817 West Franklin Street, Suite 221, P.O. Box 842037, Richmond, VA 23284-2020. It may be reproduced for nonprofit, educational purposes only.

## **COLOR DESCRIPTIONS**

#### **Color Wheel**



#### **More Colors**



#### **Color Shades**



Light or pale colors have more white in them.

Deep or dark colors have more black in them.

#### **Activity #3: Comparing Colors**





| icy white | frosted | lavender | spring | eggplant | sweet |
|-----------|---------|----------|--------|----------|-------|
|           | plum    | lace     | crocus |          | grape |

#### **Examples**

Which color is **paler**, frosted plum or lavender lace?

Frosted plum is **paler** than lavender lace.

b. Which color is **darker**, eggplant or sweet grape?

Sweet grape is **darker** than eggplant.

#### Write the missing word in each blank.

1. Which color is **brighter**, frosted plum or eggplant?

Eggplant is \_\_\_\_\_than frosted plum.

2. Which color is **deeper**, eggplant or spring crocus