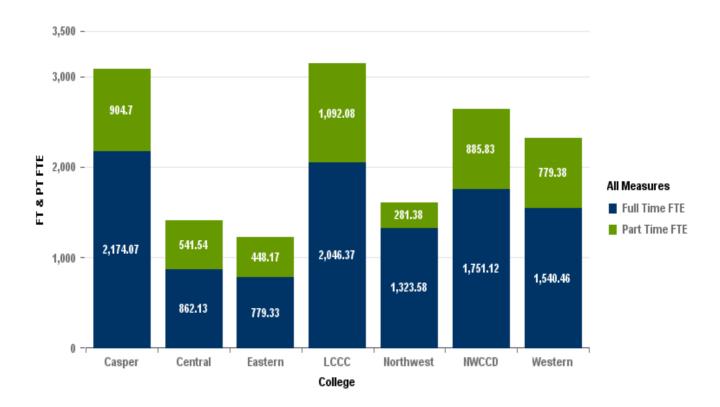

|                |                        |               |              |                   |               | Table       | 7b       |          |          |             |              |                |
|----------------|------------------------|---------------|--------------|-------------------|---------------|-------------|----------|----------|----------|-------------|--------------|----------------|
| WYOMING (      | COMMUNIT               | TY COLLEC     | GE SYSTI     | ΞM                |               |             |          |          |          | F           | TE* by Prog  | ram of Study   |
|                |                        | Full          | -Time        |                   |               | Pa          | rt-Time  |          |          | Total       |              |                |
| College        | Acad                   | Occup         | Undec        | Total             | Acad          | Occup       | Undec    | Total    | Acad     | Occup       | Undec        | Grand<br>Total |
| Casper         | 1,605.00               | 513.00        | 60.50        | 2,178.50          | 303.10        | 163.30      | 464.20   | 930.60   | 1,908.10 | 676.30      | 524.70       | 3,109.10       |
| Central        | 481.80                 | 286.80        | 96.20        | 864.80            | 92.60         | 135.50      | 313.60   | 541.70   | 574.40   | 422.30      | 409.80       | 1,406.50       |
| Eastern        | 353.90                 | 247.70        | 186.90       | 788.50            | 79.70         | 27.10       | 348.20   | 455.00   | 433.60   | 274.80      | 535.10       | 1,243.50       |
| LCCC           | 1,410.00               | 617.50        | 20.40        | 2,047.90          | 534.50        | 205.30      | 356.50   | 1,096.30 | 1,944.50 | 822.80      | 376.90       | 3,144.20       |
| Northwest      | 980.70                 | 309.70        | 36.70        | 1,327.10          | 107.50        | 32.00       | 141.80   | 281.30   | 1,088.20 | 341.70      | 178.50       | 1,608.40       |
| NWCCD          | 1,031.00               | 630.70        | 127.90       | 1,789.60          | 238.10        | 221.20      | 436.90   | 896.20   | 1,269.10 | 851.90      | 564.80       | 2,685.80       |
| Western        | 1,005.40               | 503.20        | 35.70        | 1,544.30          | 163.20        | 142.70      | 474.50   | 780.40   | 1,168.60 | 645.90      | 510.20       | 2,324.70       |
| Total          | 6,867.80               | 3,108.60      | 564.30       | 10,540.70         | 1,518.70      | 927.10      | 2,535.70 | 4,981.50 | 8,386.50 | 4,035.70    | 3,100.00     | 15,522.20      |
| Percent        | 65.16%                 | 29.49%        | 5.35%        |                   | 30.49%        | 18.61%      | 50.90%   |          | 54.03%   | 26.00%      | 19.97%       |                |
| Full-time/Par  | I<br>rt-time Perc<br>I | ent           |              | 67.91%            |               |             |          | 32.09%   |          |             |              |                |
| * FTE values n | nay not be eq          | ual to tables | 1, 4, 8 & 10 | ) due to rounding | in the enroll | ment progra | am       |          |          |             |              |                |
| Source: Wyc    | ming Com               | munity Coll   | ege Comn     | nission           |               |             |          |          |          | Data Captur | e Date: 2017 | 7/01/23        |